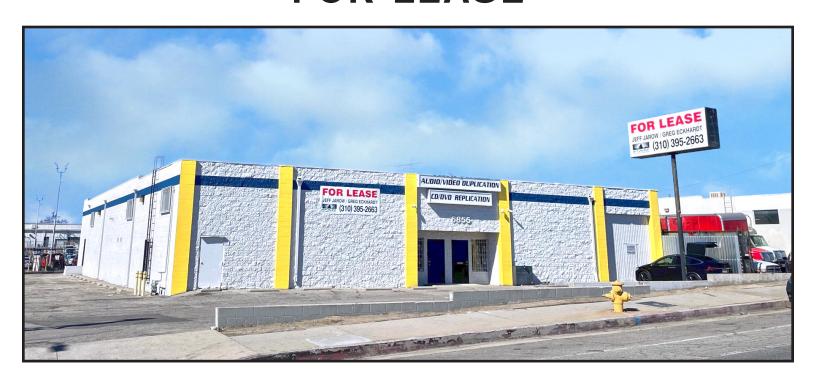

## INDUSTRIAL/COMMERCIAL SPACE FOR LEASE

6855 VINELAND AVENUE • NORTH HOLLYWOOD, CA 91605

## **ENTIRE BUILDING IS AIRCONDITIONED!**

Approximately 4,000 SF of office space including two (2) executive offices with private bathrooms (with shower)

**SIZE**: Approximately 11,520 square feet

RATE: \$17,280 per month, NNN (NNN estimated to be \$0.37 per square foot per month)

TERM: 5-10 years

PARKING: 22 spaces

**AVAILABLE**: Immediately

- Several other offices if needed
- 14 foot ceilings
- GL Loading Door
- Power: 400 amp, 3 phase, & more!
- Pole signage at curbside
- Next to Burbank Airport