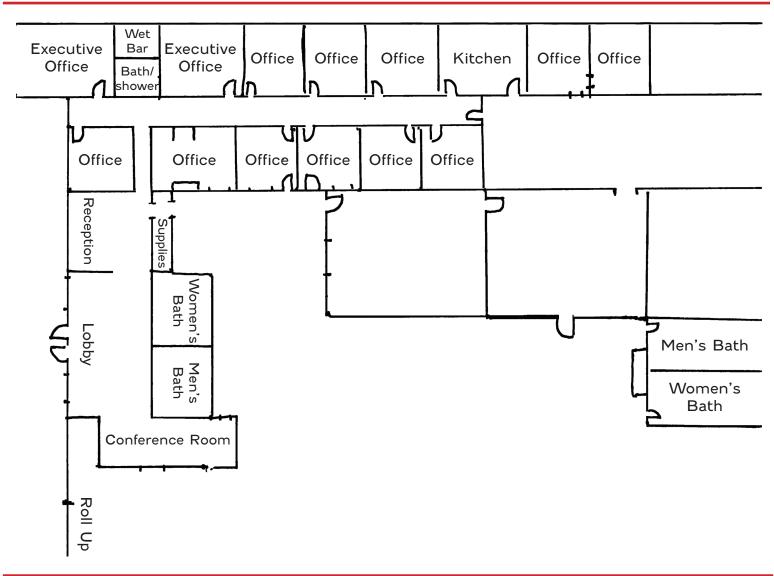

## INDUSTRIAL/COMMERCIAL SPACE FOR LEASE



6855 VINELAND AVENUE • NORTH HOLLYWOOD, CA 91605

## **ENTIRE BUILDING IS AIRCONDITIONED!**

Approximately 4,000 SF of office space including two (2) executive offices with private bathrooms (with shower)

**SIZE**: Approximately 11,520 square feet

RATE: \$17,280 per month, NNN (NNN estimated to be \$0.37 per square foot per month)

TERM: 5-10 years

PARKING: 22 spaces

**AVAILABLE**: Immediately

- Several other offices if needed
- 14 foot ceilings
- GL Loading Door
- Power: 400 amp, 3 phase, & more!
- Pole signage at curbside
- Next to Burbank Airport

## **FLOOR PLAN**